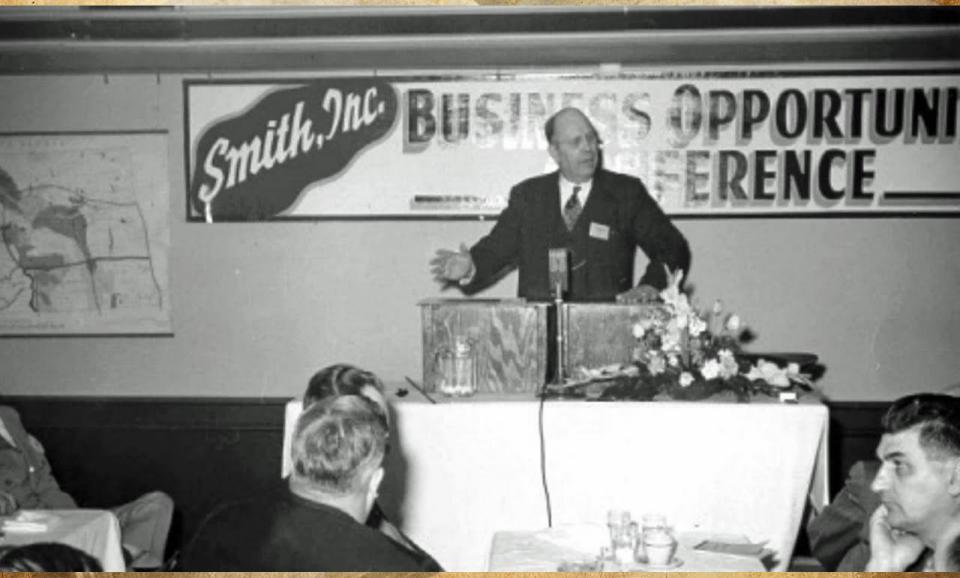

#### 

"The pebbles of knowledge must be bonded together by the cement of experience."

"I believe faith in the old-fashioned gospel of Christ makes better mechanics, better accountants, better salesmen, and better executives."

R. G. Le Turneau