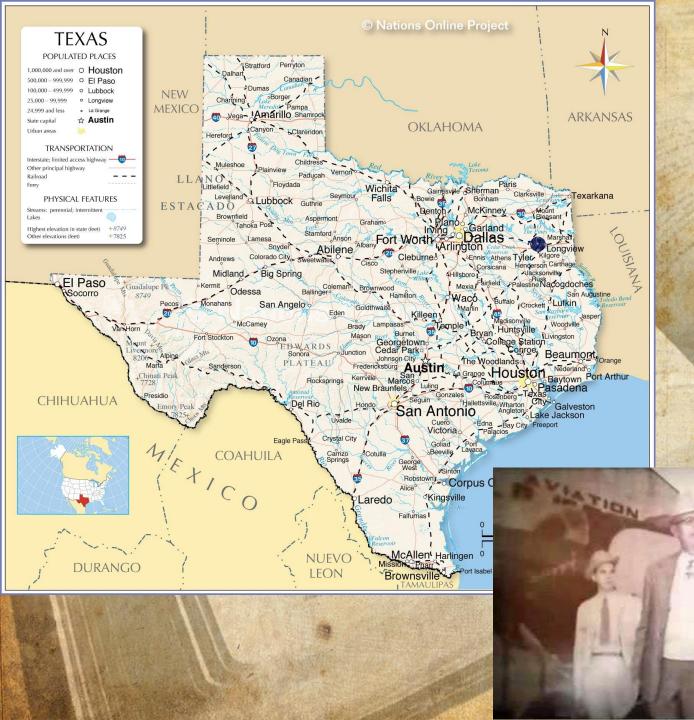

#### **Business Grows**

1935 - Peoria, Illinois
1938 - Toccoa, Georgia
1941 - Rydalmere, New South Wales, Australia
1942 - Vicksburg, Mississippi
1945 - Longview, Texas

### R.G. Le Turneau Inc.

Kermit