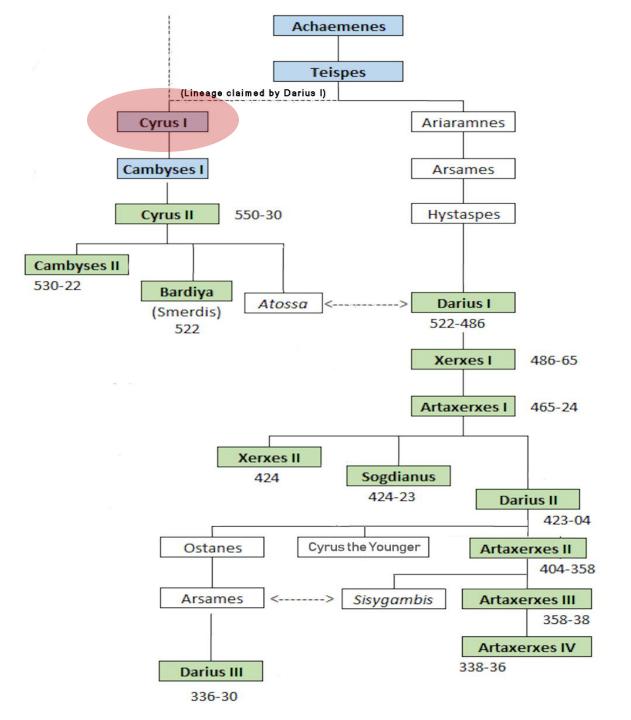

## Kingly Line of Persia

Cyrus "The Great"

## Kingly Line of Persia

- 722 BC Assyria Conquers Israel
- 586 BC Babylon Conquers Judah
- 538 BC Persia Conquers Babylon
- 536 BC Exiles Begin to Return
- 516 BC Second Temple Completed
- 480 BC Esther Queen of Persia
- 444 BC Nehemiah Rebuilds Walls
- 430 BC Malachi

Darius "The Great"
or
Darius "The Mede"

## Kingly Line of Persia