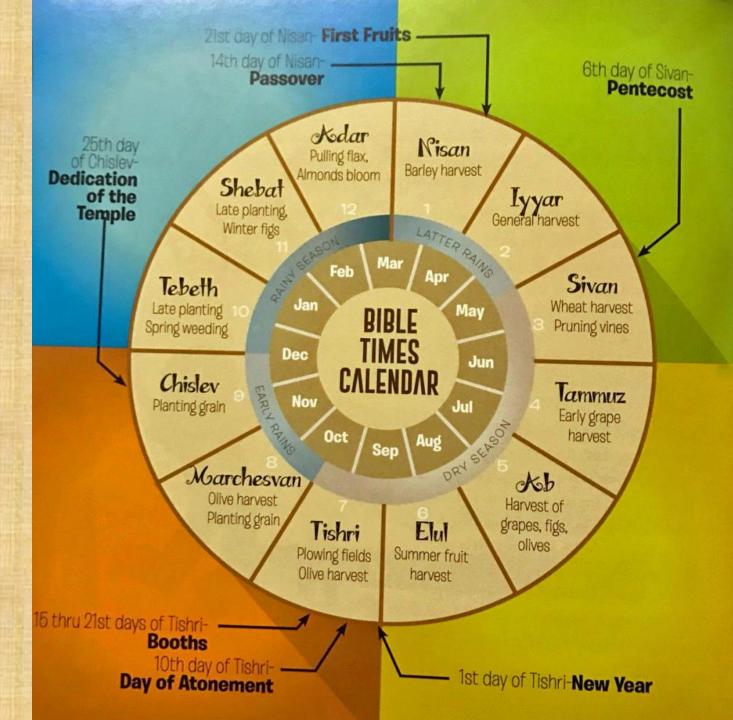

|  |  |

# Jewish Calendar



#### **Ceiled Houses**

OT:5603

Caphan (saw-fan'); a primitive root; to hide by covering; specifically, to roof (passive participle as noun, a roof) or wainscot; figuratively, to reserve:

KJV - cieled, cover, seated.

#### **Houses of the Time**



# Jewish Calendar



### -Next Week-Haggai Chapter 2 & Zechariah ntro

### Haggai

|           |                                                 |                                                           |                                         | THE SECOND STATE OF THE SECOND |  |  |
|-----------|-------------------------------------------------|-----------------------------------------------------------|-----------------------------------------|------------------------------------------------------------------------------------------------------------------------------------------------------------------------------------------------------------------------------------------------------------------------------------------------------------------------------------------------------------------------------