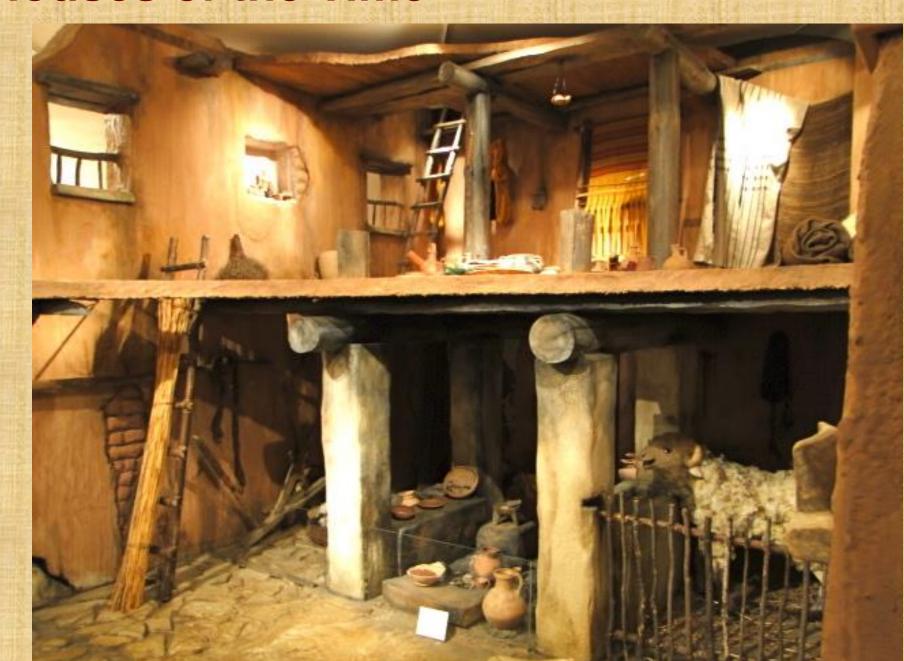

#### **Houses of the Time**

#### **Ceiled Houses**

OT:5603

Caphan (saw-fan'); a primitive root; to hide by covering; specifically, to roof (passive participle as noun, a roof) or wainscot; figuratively, to reserve:

KJV - cieled, cover, seated.