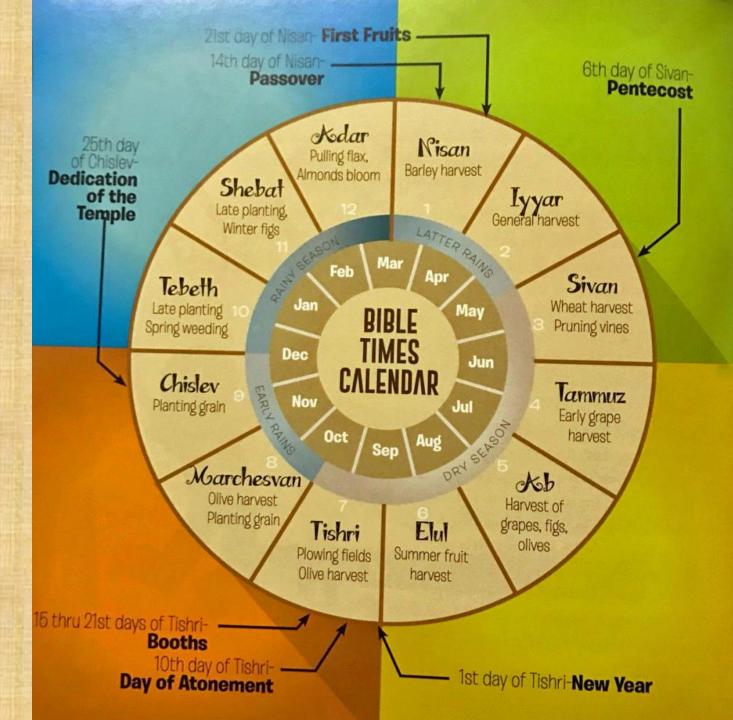

|  |  |

#### Herod's Temple



#### Herod's Temple



"Desire of All Nations"



# Jewish Calendar



#### Signet



### Chronology at the End of the Old Testament

- 722 BC Assyria Conquers Israel
- 586 BC Babylon Conquers Judah
- 538 BC Persia Conquers Babylon
- 536 BC Exiles Begin to Return
- 516 BC Second Temple Completed
- 480 BC Esther Queen of Persia
- 444 BC Nehemiah Rebuilds Walls
- 430 BC Malachi