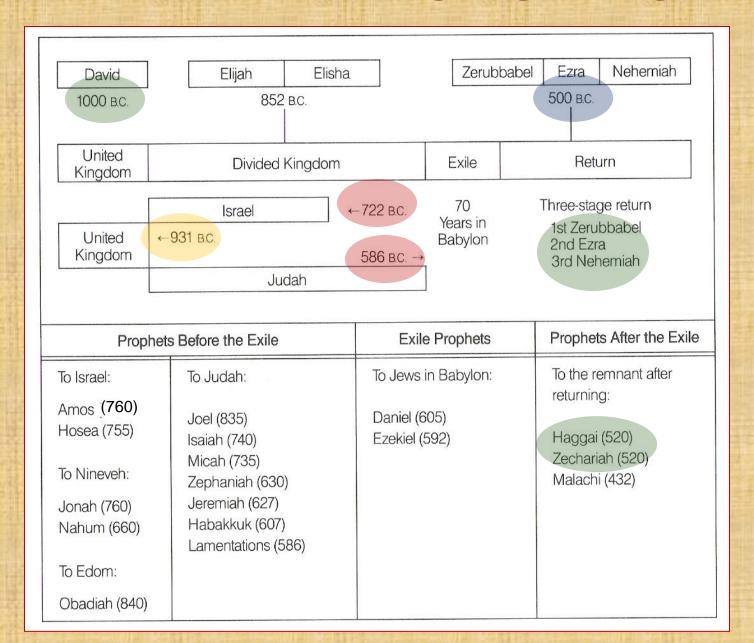

#### THE RELATIONSHIPS

Malachi

19

263

| PREDICTIVE ELEMENT IN THE MINOR PROPHETS |                         |                      |                 |                       |                              |
|------------------------------------------|-------------------------|----------------------|-----------------|-----------------------|------------------------------|
| воок                                     | DISTINCT<br>PREDICTIONS | PREDICTIVE<br>VERSES | %<br>PREDICTIVE | PERSONAL<br>MESSIANIC | FOCUS<br>PREDICTION          |
| Hosea                                    | 28                      | 11                   | 56%             | 4 vv.                 | Destruction of<br>Samaria    |
| Joel                                     | 25                      | 50                   | 68%             | 1 v.                  | Day of Yahweh                |
| Amos                                     | 26                      | 85                   | 58%             |                       | Destruction of<br>Samaria    |
| Obadiah                                  | 10                      | 17                   | 81%             |                       | Edom Cut Off                 |
| Jonah                                    | 4                       | 5                    | 10%             |                       | Overthrow of<br>Nineveh      |
| Micah                                    | 40                      | 73                   | 70%             | 7 vv.                 | Fall of<br>Jerusalem         |
| Nahum                                    | 2                       | 35                   | 74%             |                       | Fall of Nineveh              |
| Habakkuk                                 | 4                       | 23                   | 47%             | 4 vv.                 | Judgment on<br>the Chaldeans |
| Zephaniah                                | 20                      | 47                   | 89%             |                       | Judgment on<br>Judah         |
| Haggai                                   | 7                       | 15                   | 39%             | 6 vv.                 | The Great<br>Shaking         |
| Zechariah                                | 78                      | 144                  | 69%             | 21 vv.                | Temple to be<br>Rebuilt      |

31

636

56%

61% Avg.

2 vv.

45 vv.

Coming of Messengers of Yahweh

- 722 BC Assyria Conquers Israel
- 586 BC Babylon Conquers Judah
- 538 BC Persia Conquers Babylon
- 536 BC Exiles Begin to Return
- 516 BC Second Temple Completed
- 480 BC Esther Queen of Persia
- 444 BC Nehemiah Rebuilds Walls
- 430 BC Malachi