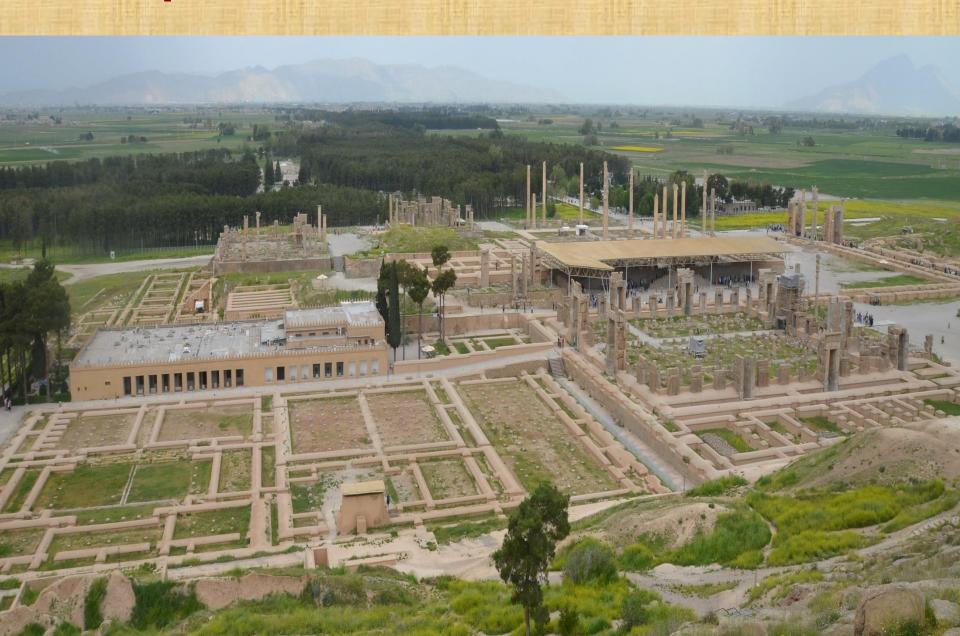

ssyria Conquers Israel
- 586 BC Babylon Conquers Judah
- 538 BC Persia Conquers Babylon
- 536 BC Exiles Begin to Return
- 516 BC Second Temple Completed
- 480 BC Esther Queen of Persia
- 444 BC Nehemiah Rebuilds Walls
- 430 BC Malachi

Darius "The Great"
or
Darius "The Mede"



#### Satraps



#### TRIBUTE IN THE ACHAEMENID EMPIRE (according to Herodotus) ■ Imperial Residence Satrapy Capital ARAL Jaxartes SEA Danube BLACK SEA SAKA CASPIAN SEACHORASMIA Euphrates TIGRAKHAUDA Marakanda Lake Van Tušpa MARGIAN Lake Urmia MEDIA Tigris PAMPHYLIA Zadrakarta Zariaspa • SYRIA ■ Ecbatana PARTHIA Areia MEDITERRANEAN SEA Arachosia Babylon Phrada ARACHOSIA LIBYA DRANGIANA Pasargadae Memphis • Persepolis SATT ARABIA CARMAN PARIKANIA GEDROSIA RED SEA ARABIAN SEA 300 600 mi

Lion's Den



#### Persepolis



#### Persepolis





# Persepolis Palace Coin Hord 1933







#### **Iranian National Museum**



## Persepolis "Gate of All Nations"





Darius
"The Great"
Tomb



# Darius "The Great" Tomb



with shield-hat



## Kingly Line of Persia



#### **Persian Empire**



## Kingly Line of Persia



- 722 BC Assyria Conquers Israel
- 586 BC Babylon Conquers Judah
- 538 BC Persia Conquers Babylon
- 536 BC Exiles Begin to Return
- 516 BC Second Temple Completed
- 480 BC Esther Queen of Persia
- 444 BC Nehemiah Rebuilds Walls
- 430 BC Malachi





### Chronology at the End of the Old Testament

- 722 BC Assyria Conquers Israel
- 586 BC Babylon Conquers Judah
- 538 BC Persia Conquers Babylon
- 536 BC Exiles Begin to Return
- 516 BC Second Temple Completed
- 480 BC Esther Queen of Persia
- 444 B