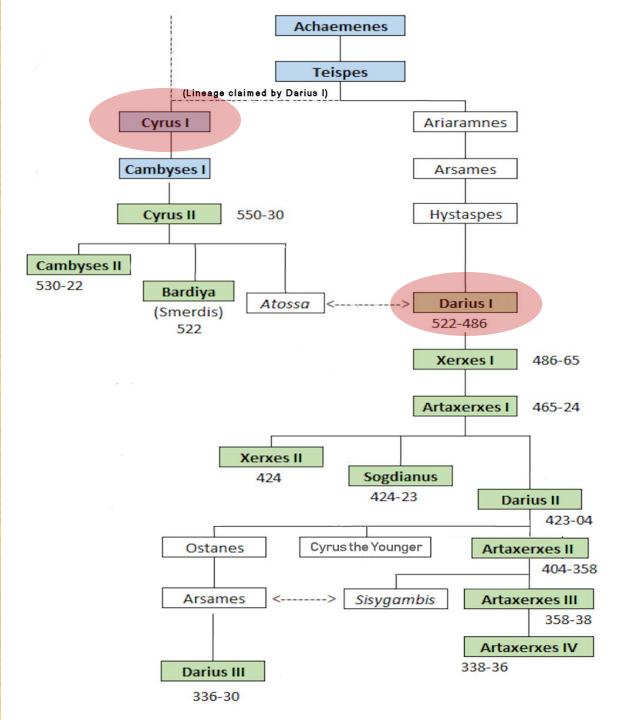

C Persia Conquers Babylon
- 536 BC Exiles Begin to Return
- 516 BC Second Temple Completed
- 480 BC Esther Queen of Persia
- 444 BC Nehemiah Rebuilds Walls
- 430 BC Malachi

#### **Persian Empire**



## Kingly Line of Persia





Cyrus "The Great"

#### **Cyrus "The Great"**





- 722 BC Assyria Conquers Israel
- 586 BC Babylon Conquers Judah
- 538 BC Persia Conquers Babylon
- 536 BC Exiles Begin to Return
- 516 BC Second Temple Completed
- 480 BC Esther Queen of Persia
- 444 BC Nehemiah Rebuilds Walls
- 430 BC Malachi

- 722 BC Assyria Conquers Israel
- 586 BC Babylon Conquers Judah
- 538 BC Persia Conquers Babylon
- 536 BC Exiles Begin to Return
- 516 BC Second Temple Completed
- 480 BC Esther Queen of Persia
- 444 BC Nehemiah Rebuilds Walls
- 430 BC Malachi

## Kingly Line of Persia



- 722 BC Assyria Conquers Israel
- 586 BC Babylon Conquers Judah
- 538 BC Persia Conquers Babylon
- 536 BC Exiles Begin to Return
- 516 BC Second Temple Completed
- 480 BC Esther Queen of Persia
- 444 BC Nehemiah Rebuilds Walls
- 430 BC Malachi

Darius "The Great"
or
Darius "The Mede"



#### Satraps



#### TRIBUTE IN THE ACHAEMENID EMPIRE (according to Herodotus) ■ Imperial Residence Satrapy Capital ARAL Jaxartes SEA Danube BLACK SEA SAKA CASPIAN SEACHORASMIA Euphrates TIGRAKHAUDA Marakanda Lake Van Tušpa MARGIAN Lake Urmia MEDIA Tigris PAMPHYLIA Zadrakarta Zariaspa • SYRIA ■ Ecbatana PARTHIA Areia MEDITERRANEAN SEA Arachosia Babylon Phrada ARACHOSIA LIBYA DRANGIANA Pasargadae Memphis • Persepolis SATT ARABIA CARMAN PARIKANIA GEDROSIA RED SEA ARABIAN SEA 300 600 mi

Lion's Den



####