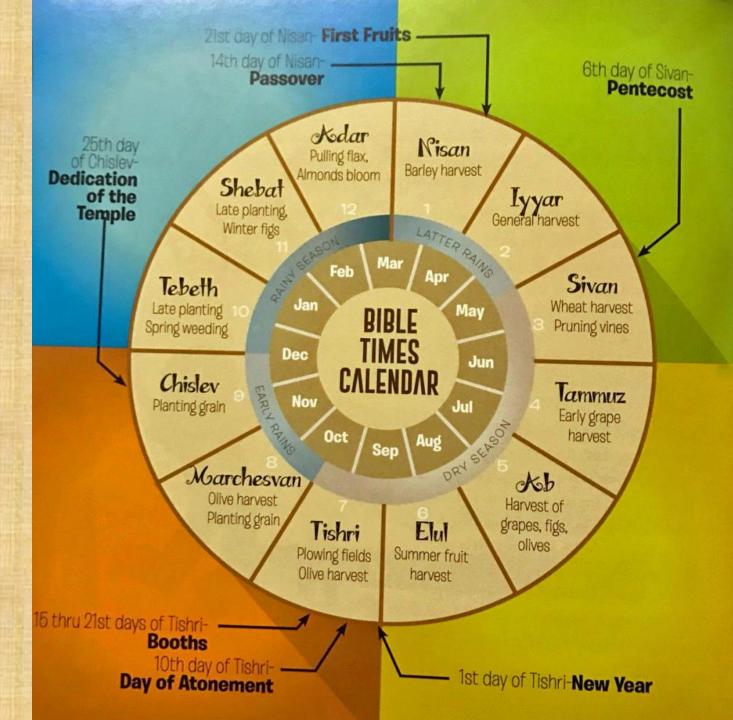

|  |  |

# Jewish Calendar



#### **Ceiled Houses**

OT:5603

Caphan (saw-fan'); a primitive root; to hide by covering; specifically, to roof (passive participle as noun, a roof) or wainscot; figuratively, to reserve:

KJV - cieled, cover, seated.

#### **Houses of the Time**



# Jewish Calendar



### -Next Week-Haggai Chapter 2 & Zechariah ntro

### Haggai

|           |                                                 |                                                           |                                         | THE SECOND STATE OF THE SECOND |  |  |
|-----------|-------------------------------------------------|-----------------------------------------------------------|-----------------------------------------|----------------------------------------------------------------------------------------------