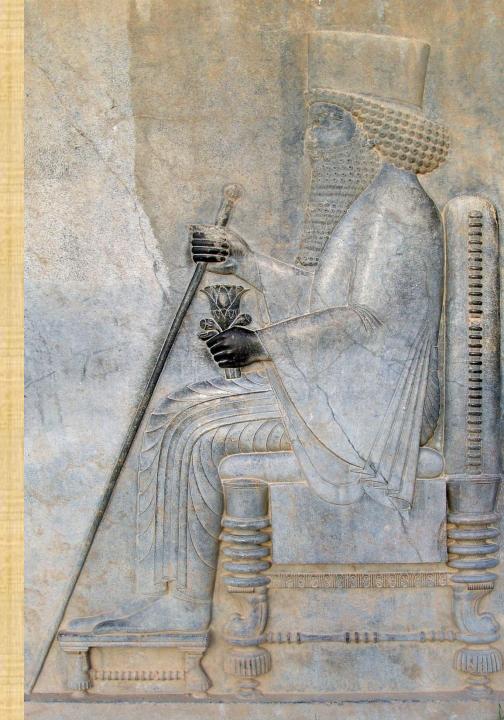

Darius "The Great"
or
Darius "The Mede"

# Darius "The Great" Tomb

with shield-hat