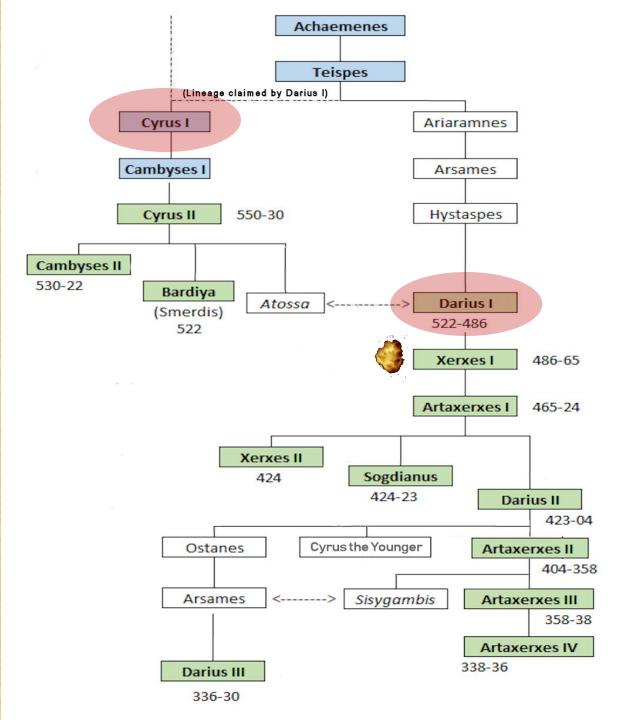

## Kingly Line of Persia

Cyrus "The Great"

Darius "The Great"
or
Darius "The Mede"

## Kingly Line of Persia