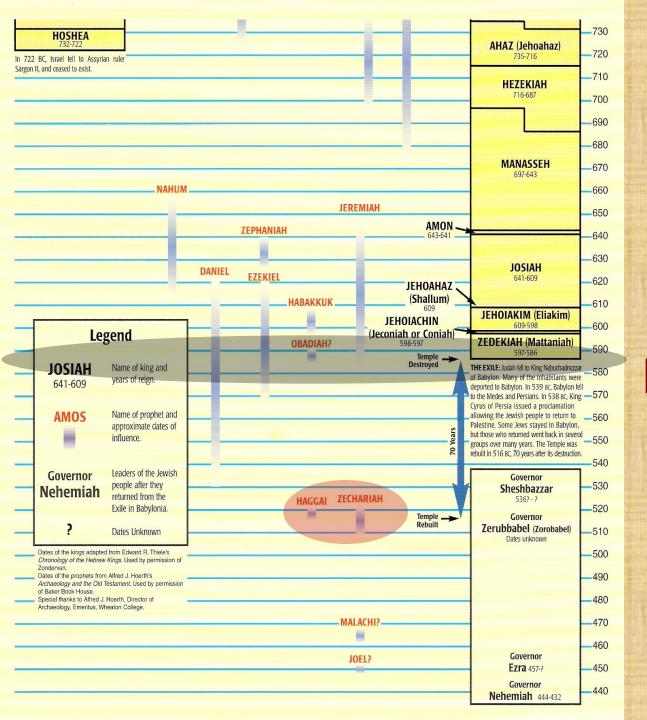

### Chronology at the End of the Old Testament

- 722 BC Assyria Conquers Israel
- 586 BC Babylon Conquers Judah
- 538 BC Persia Conquers Babylon
- 536 BC Exiles Begin to Return
- 516 BC Second Temple Completed
- 480 BC Esther Queen of Persia
- 444 BC Nehemiah Rebuilds Walls
- 430 BC Malachi