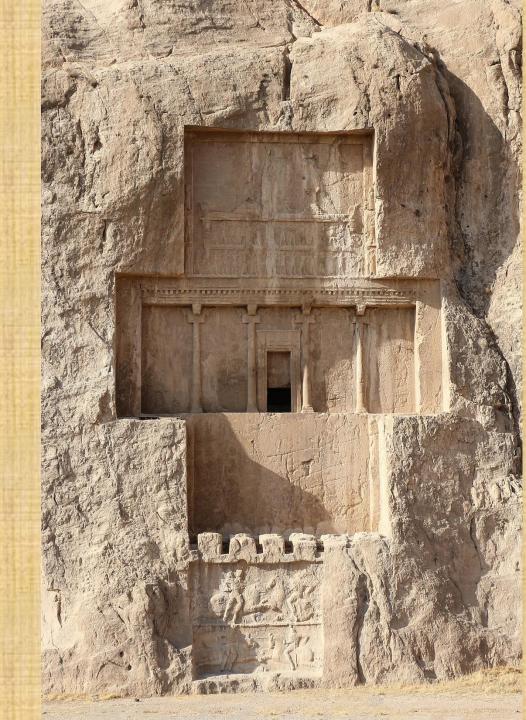

## Persepolis "Gate of All Nations"

Darius
"The Great"
Tomb

# Darius "The Great" Tomb

with shield-hat