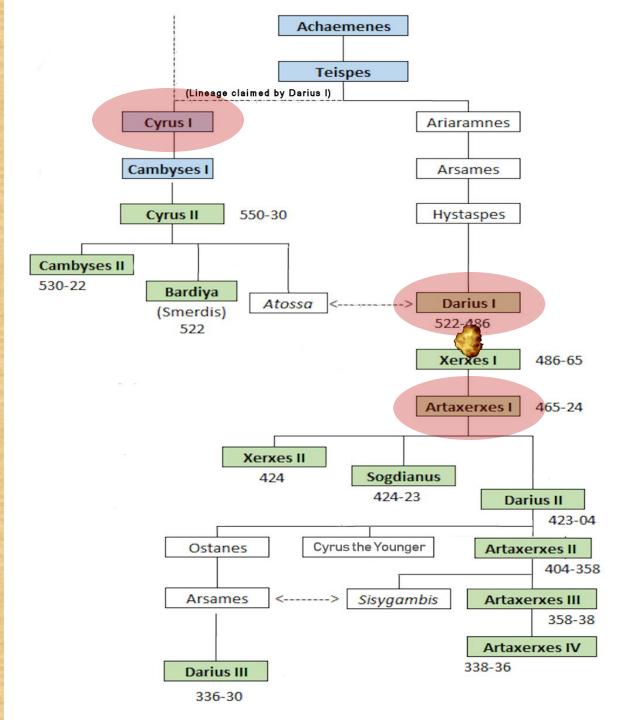

## Kingly Line of Persia

Cyrus "The Great"

Darius "The Great"
or
Darius "The Mede"

## Kingly Line of Persia