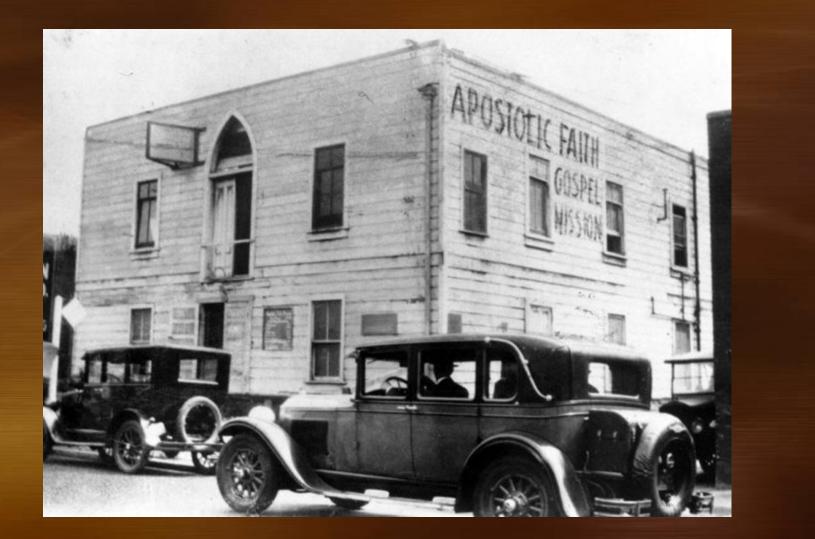

## The "Pentecostal Movement"

An unfinished mansion in Topeka, Kansas, which was dubbed "Stone Folly", became the home of Charles F. Parham's Bible College in 1900. It was here that the first "tongues speaking" was recorded of in America, marking the beginning of modern day Pentacostalism.

Charles Fox Parham 1873-1929

Agnes Ozman 1937 the year she died Agnes Ozman spoke in tongues in 1901

The "Azusa Street Revival"

he "Azusa Street Reviva"