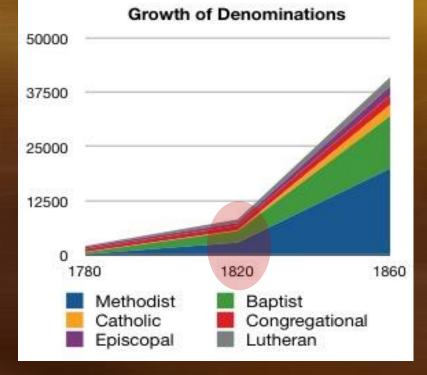

## Experience, Holiness, Pentecostals, Charismatics, and the Emergent Church Movement