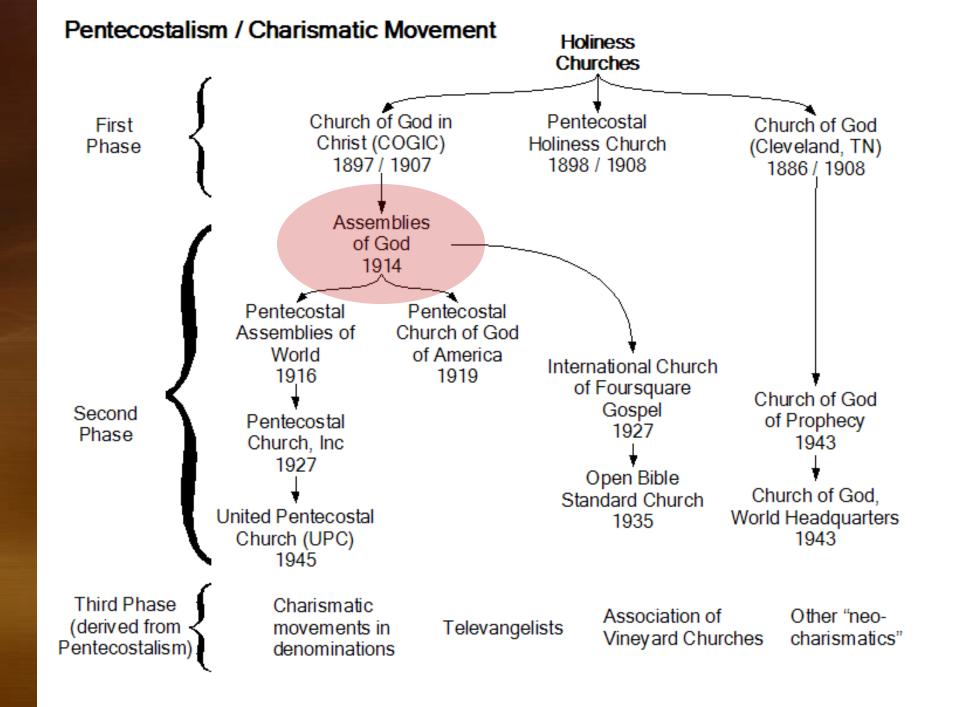

## Second Phase or Wave

Separated from Church of God in Christ in 1914

ASSEMBLIES OF GOD FELLOWSHIP

IL THE G

**Aimee McPherson – Founder** 

1927

Angelus Temple

The "Azusa Street Revival"