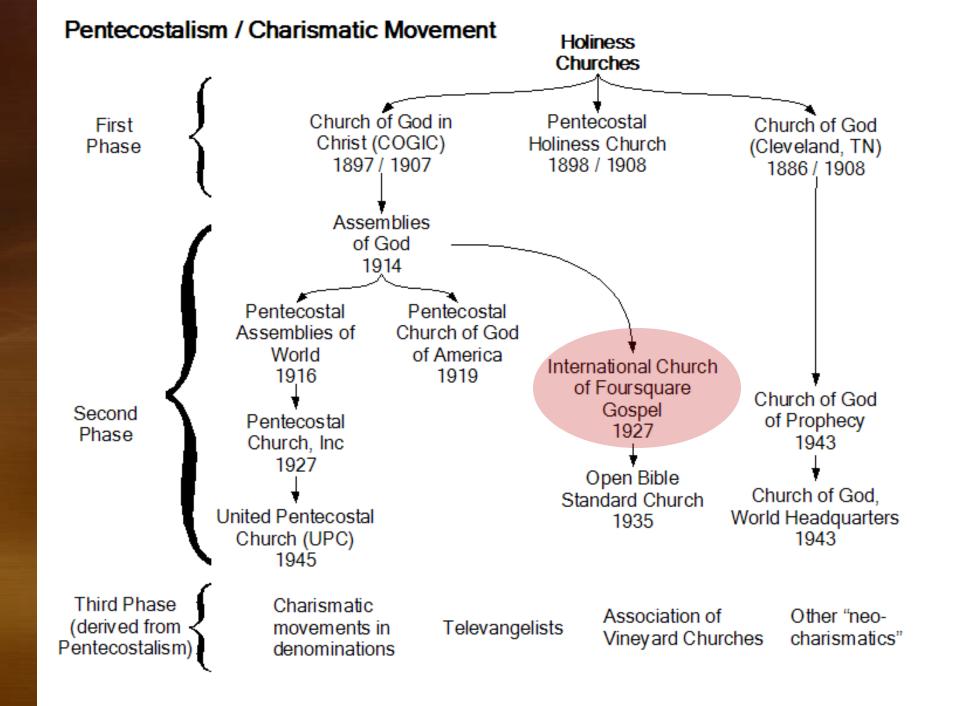

## First Phase or Wave

## Church of God in Christ

Established as a Pentecostal Denomination in 1907

## Second Phase or Wave

Separated from Church of God in Christ in 1914

ASSEMBLIES OF GOD FELLOWSHIP

IL THE G

**Aimee McPherson – Founder** 

1927

Angelus Temple

The "Azusa Street Revival"

## Third Phase or Wave