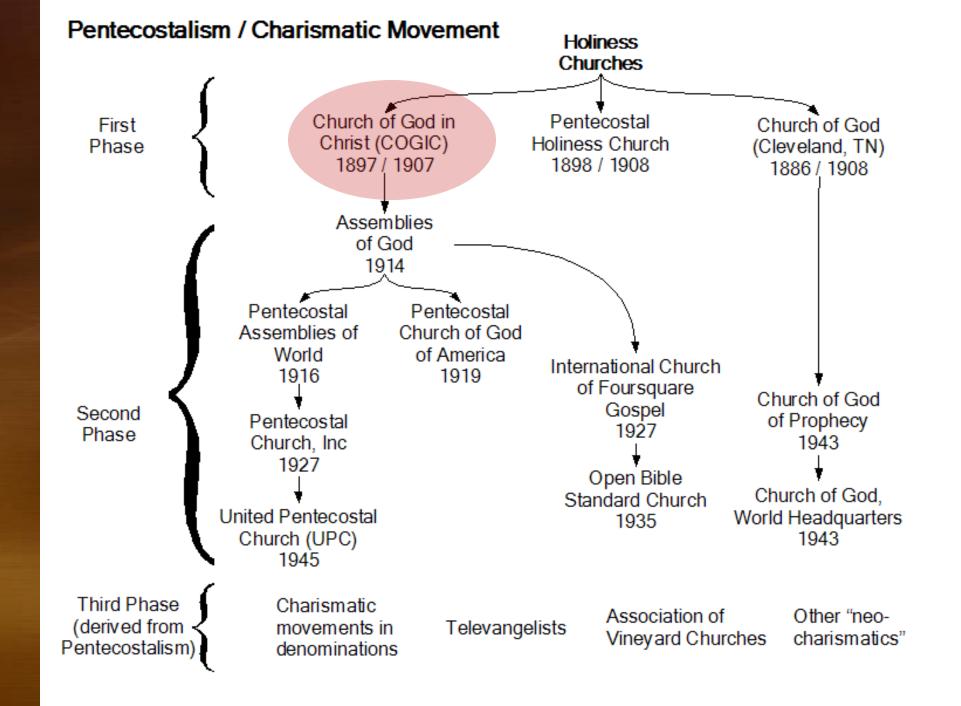

## First Phase or Wave

## Church of God in Christ

Established as a Pentecostal Denomination in 1907

## Second Phase or Wave

Separated from Church of God in Christ in 1914

ASSEMBLIES OF GOD FELLOWSHIP

IL THE G

**Aimee McPherson – Founder** 

1927

Angelus Temple

The "Azusa Street Revival"

## Third Phase or Wave