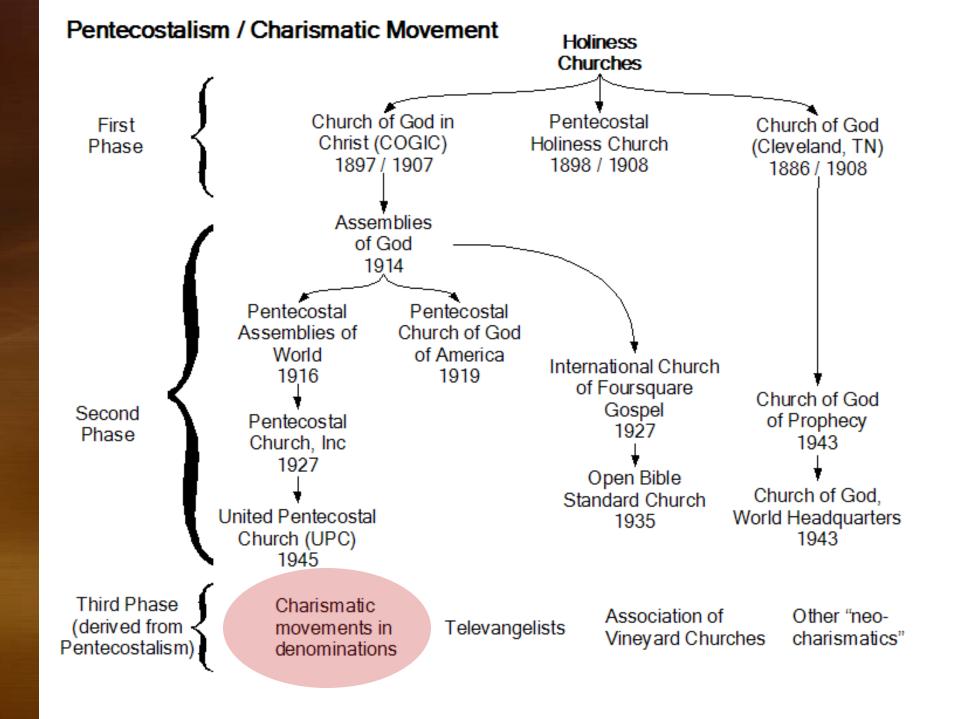

## First Phase or Wave

## Church of God in Christ

Established as a Pentecostal Denomination in 1907

## Second Phase or Wave

Separated from Church of God in Christ in 1914

ASSEMBLIES OF GOD FELLOWSHIP

IL THE G

**Aimee McPherson – Founder** 

1927

Angelus Temple

The "Azusa Street Revival"

## Third Phase or Wave